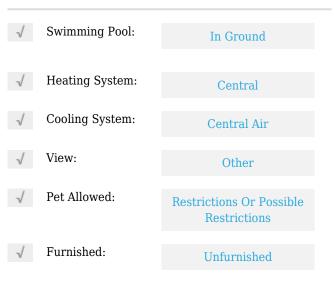

# **Residential Lease For Rent**

1,100 Sqft - 79 SW 12th St, Miami, Florida 33130









#### **Basic Details**

| Property Type:  | <b>Residential Lease</b> |  |
|-----------------|--------------------------|--|
| Listing Type:   | For Rent                 |  |
| Listing ID:     | A11341743                |  |
| Price:          | \$3,590                  |  |
| Bedrooms:       | 2                        |  |
| Bathrooms:      | 2                        |  |
| Square Footage: | 1,100 Sqft               |  |
| Year Built:     | 2008                     |  |

#### Features



### Address Map

| Country:       | US                |
|----------------|-------------------|
| State:         | FL                |
| County:        | Miami-Dade County |
| City:          | Miami             |
| Zipcode:       | 33130             |
| Street:        | 79 SW 12th St     |
| Building Name: | THE AXIS ON       |

|               | BRICKELL COND   |  |
|---------------|-----------------|--|
| Floor Number: | 0               |  |
| Longitude:    | W81° 48' 19.3'' |  |
| Latitude:     | N25° 45' 45.5'' |  |

## Agent Info



Daniel Lombardi ☎ (305) 695-1600 ☎ (786) 525-6127 ᢂ daniel@lomardiproperties.com