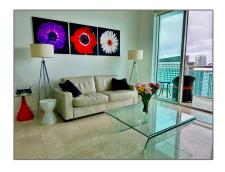

# Residential Lease For Rent

 $628\ Sqft$  -  $950\ BRICKELL\ BAY\ DR\ \#\ 4708$  , Miami, Florida 33131

#### Basic Details

| Property Type:  | Residential Lease |  |
|-----------------|-------------------|--|
| Listing Type:   | For Rent          |  |
| Listing ID:     | A11342693         |  |
| Price:          | \$3,900           |  |
| Bedrooms:       | 1                 |  |
| Bathrooms:      | 1                 |  |
| Square Footage: | 628 Sqft          |  |
| Year Built:     | 2008              |  |
|                 |                   |  |

#### Features

| $\sqrt{}$ | Swimming Pool:  | In Ground                        |
|-----------|-----------------|----------------------------------|
| $\sqrt{}$ | Heating System: | Central, Electric                |
| $\sqrt{}$ | Cooling System: | Central Air, Electric            |
| $\sqrt{}$ | View:           | Intracoastal View, Bay,<br>Other |
| $\sqrt{}$ | Patio:          | Porch/balcony, Open<br>Balcony   |
| $\sqrt{}$ | Furnished:      | Furnished                        |