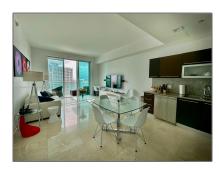

# Residential Lease For Rent

 $628\ Sqft$  -  $950\ BRICKELL\ BAY\ DR\ \#\ 4708$  , Miami, Florida 33131

#### Basic Details

| Property Type:  | Residential Lease |  |
|-----------------|-------------------|--|
| Listing Type:   | For Rent          |  |
| Listing ID:     | A11342693         |  |
| Price:          | \$3,900           |  |
| Bedrooms:       | 1                 |  |
| Bathrooms:      | 1                 |  |
| Square Footage: | 628 Sqft          |  |
| Year Built:     | 2008              |  |
|                 |                   |  |

#### Features

| $\sqrt{}$ | Swimming Pool:  | In Ground                        |
|-----------|-----------------|----------------------------------|
| $\sqrt{}$ | Heating System: | Central, Electric                |
| $\sqrt{}$ | Cooling System: | Central Air, Electric            |
| $\sqrt{}$ | View:           | Intracoastal View, Bay,<br>Other |
| $\sqrt{}$ | Patio:          | Porch/balcony, Open<br>Balcony   |
| $\sqrt{}$ | Furnished:      | Furnished                        |