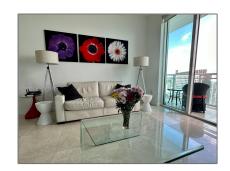

# Residential Lease For Rent

 $628\ Sqft$  -  $950\ BRICKELL\ BAY\ DR\ \#\ 4708$  , Miami, Florida 33131

#### Basic Details

| Property Type:  | Residential Lease |  |
|-----------------|-------------------|--|
| Listing Type:   | For Rent          |  |
| Listing ID:     | A11342693         |  |
| Price:          | \$3,900           |  |
| Bedrooms:       | 1                 |  |
| Bathrooms:      | 1                 |  |
| Square Footage: | 628 Sqft          |  |
| Year Built:     | 2008              |  |
|                 |                   |  |

#### Features

| $\sqrt{}$ | Swimming Pool:  | In Ground                        |
|-----------|-----------------|----------------------------------|
| $\sqrt{}$ | Heating System: | Central, Electric                |
| $\sqrt{}$ | Cooling System: | Central Air, Electric            |
| $\sqrt{}$ | View:           | Intracoastal View, Bay,<br>Other |
| $\sqrt{}$ | Patio:          | Porch/balcony, Open<br>Balcony   |
| $\sqrt{}$ | Furnished:      | Furnished                        |