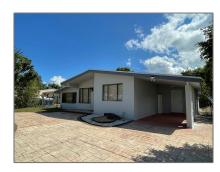

# Residential For Sale

1,593 Sqft - 3160 SW 20th St, Fort Lauderdale, Florida 33312

### Basic Details

| Property Type:  | Residential |  |
|-----------------|-------------|--|
| Listing Type:   | For Sale    |  |
| Listing ID:     | A11342347   |  |
| Price:          | \$3,100     |  |
| Bedrooms:       | 3           |  |
| Bathrooms:      | 2           |  |
| Square Footage: | 1,593 Sqft  |  |
| Year Built:     | 1958        |  |
| Lot Area:       | 7,348 Sqft  |  |

## Address Map

| Country:       | US                           |  |
|----------------|------------------------------|--|
| State:         | FL                           |  |
| County:        | <b>Broward County</b>        |  |
| City:          | Fort Lauderdale              |  |
| Zipcode:       | 33312                        |  |
| Street:        | 3160 SW 20th St              |  |
| Building Name: | RIVERLAND<br>VILLAGE SEC 1-R |  |
| Floor Number:  | 0                            |  |