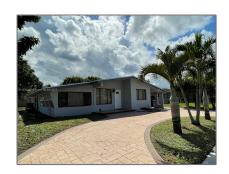

# Residential For Sale

1,593 Sqft - 3160 SW 20th St, Fort Lauderdale, Florida 33312

### Basic Details

| Property Type:  | Residential |  |
|-----------------|-------------|--|
| Listing Type:   | For Sale    |  |
| Listing ID:     | A11342347   |  |
| Price:          | \$3,100     |  |
| Bedrooms:       | 3           |  |
| Bathrooms:      | 2           |  |
| Square Footage: | 1,593 Sqft  |  |
| Year Built:     | 1958        |  |
| Lot Area:       | 7,348 Sqft  |  |

## Address Map

| Country:       | US                           |  |
|----------------|------------------------------|--|
| State:         | FL                           |  |
| County:        | <b>Broward County</b>        |  |
| City:          | Fort Lauderdale              |  |
| Zipcode:       | 33312                        |  |
| Street:        | 3160 SW 20th St              |  |
| Building Name: | RIVERLAND<br>VILLAGE SEC 1-R |  |
| Floor Number:  | 0                            |  |