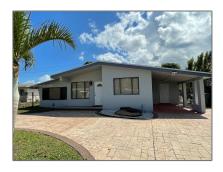

# Residential For Sale

1,593 Sqft - 3160 SW 20th St, Fort Lauderdale, Florida 33312

### Basic Details

| Property Type:  | Residential |  |
|-----------------|-------------|--|
| Listing Type:   | For Sale    |  |
| Listing ID:     | A11342347   |  |
| Price:          | \$3,100     |  |
| Bedrooms:       | 3           |  |
| Bathrooms:      | 2           |  |
| Square Footage: | 1,593 Sqft  |  |
| Year Built:     | 1958        |  |
| Lot Area:       | 7,348 Sqft  |  |

## Address Map

| Country:       | US                           |  |
|----------------|------------------------------|--|
| State:         | FL                           |  |
| County:        | <b>Broward County</b>        |  |
| City:          | Fort Lauderdale              |  |
| Zipcode:       | 33312                        |  |
| Street:        | 3160 SW 20th St              |  |
| Building Name: | RIVERLAND<br>VILLAGE SEC 1-R |  |
| Floor Number:  | 0                            |  |