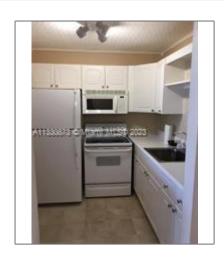

# Residential Lease For Rent

570 Sqft - 179 Sussex I # I, West Palm Beach, Florida 33417

#### Basic Details

| Property Type:  | <b>Residential Lease</b> |  |
|-----------------|--------------------------|--|
| Listing Type:   | For Rent                 |  |
| Listing ID:     | A11330873                |  |
| Price:          | \$1,400                  |  |
| Bedrooms:       | 1                        |  |
| Bathrooms:      | 1                        |  |
| Square Footage: | 570 Sqft                 |  |
| Year Built:     | 1974                     |  |
| Lot Area:       | 43,560 Sqft              |  |