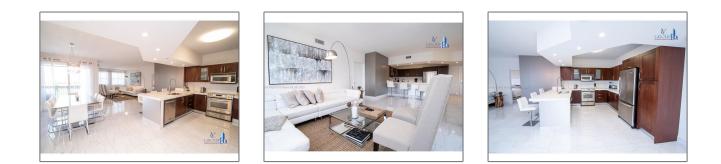

# **Residential Lease For Rent**

1,702 Sqft - 19900 E Country Club Dr # 604, Aventura, Florida 33180

#### Basic **Details**

| Property Type:  | <b>Residential Lease</b> |  |
|-----------------|--------------------------|--|
| Listing Type:   | For Rent                 |  |
| Listing ID:     | A11342475                |  |
| Price:          | \$6,500                  |  |
| Bedrooms:       | 3                        |  |
| Bathrooms:      | 3                        |  |
| Square Footage: | 1,702 Sqft               |  |
| Year Built:     | 2007                     |  |