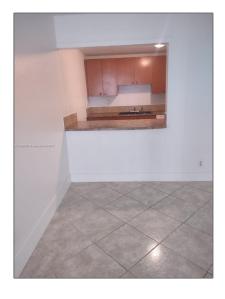

### Basic Details

| Property Type:  | Residential Lease |  |
|-----------------|-------------------|--|
| Listing Type:   | For Rent          |  |
| Listing ID:     | A11342603         |  |
| Price:          | \$1,700           |  |
| Bedrooms:       | 2                 |  |
| Bathrooms:      | 2                 |  |
| Square Footage: | 1,030 Sqft        |  |
| Year Built:     | 1981              |  |

### Features

| $\sqrt{}$ | Swimming Pool:  | Community, In Ground |
|-----------|-----------------|----------------------|
| $\sqrt{}$ | Heating System: | Electric             |
| $\sqrt{}$ | Cooling System: | Electric             |
| $\sqrt{}$ | View:           | Garden               |
| $\sqrt{}$ | Patio:          | Open Porch           |
| $\sqrt{}$ | Furnished:      | Unfurnished          |