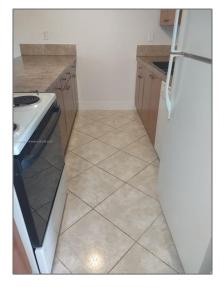

### Basic Details

| Property Type:  | Residential Lease |  |
|-----------------|-------------------|--|
| Listing Type:   | For Rent          |  |
| Listing ID:     | A11342603         |  |
| Price:          | \$1,700           |  |
| Bedrooms:       | 2                 |  |
| Bathrooms:      | 2                 |  |
| Square Footage: | 1,030 Sqft        |  |
| Year Built:     | 1981              |  |

### Features

| $\sqrt{}$ | Swimming Pool:  | Community, In Ground |
|-----------|-----------------|----------------------|
| $\sqrt{}$ | Heating System: | Electric             |
| $\sqrt{}$ | Cooling System: | Electric             |
| $\sqrt{}$ | View:           | Garden               |
| $\sqrt{}$ | Patio:          | Open Porch           |
| $\sqrt{}$ | Furnished:      | Unfurnished          |