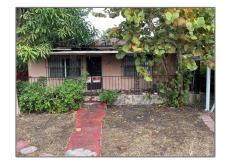

## Residential For Sale

1,301 Sqft - 667 E 19th St, Hialeah, Florida 33013

## Basic Details

| Property Type:  | Residential |  |
|-----------------|-------------|--|
| Listing Type:   | For Sale    |  |
| Listing ID:     | A11342229   |  |
| Price:          | \$349,000   |  |
| Bedrooms:       | 4           |  |
| Bathrooms:      | 2           |  |
| Square Footage: | 1,301 Sqft  |  |
| Year Built:     | 1946        |  |
| Lot Area:       | 6,750 Sqft  |  |