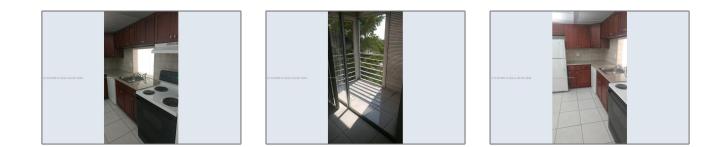

# **Residential For Sale**

1,195 Sqft - 2800 NW 56th Ave # A405, Lauderhill, Florida 33313





### Basic **Details**

| Property Type:  | Residential |  |
|-----------------|-------------|--|
| Listing Type:   | For Sale    |  |
| Listing ID:     | A11341996   |  |
| Price:          | \$165,000   |  |
| Bedrooms:       | 3           |  |
| Bathrooms:      | 2           |  |
| Square Footage: | 1,195 Sqft  |  |
| Year Built:     | 1979        |  |

# Features

| $\checkmark$ Cooling System: | Central Air |
|------------------------------|-------------|
| √ View:                      | Other View  |

## Address Map

| Country:       | US                         |  |
|----------------|----------------------------|--|
| State:         | FL                         |  |
| County:        | <b>Broward County</b>      |  |
| City:          | Lauderhill                 |  |
| Zipcode: