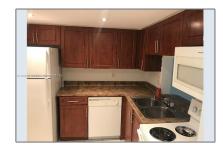

# Residential For Sale

878 Sqft - 2800 NW 56th Ave # G102, Lauderhill, Florida 33313

#### Basic Details

| Property Type:  | Residential |  |
|-----------------|-------------|--|
| Listing Type:   | For Sale    |  |
| Listing ID:     | A11341987   |  |
| Price:          | \$155,000   |  |
| Bedrooms:       | 2           |  |
| Bathrooms:      | 1           |  |
| Square Footage: | 878 Sqft    |  |
| Year Built:     | 1979        |  |