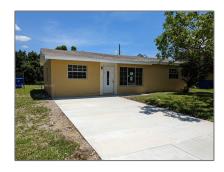

# Residential For Sale

1,278 Sqft - 6161 SW 16th St, North Lauderdale, Florida 33068

### Basic Details

| Property Type:  | Residential |  |
|-----------------|-------------|--|
| Listing Type:   | For Sale    |  |
| Listing ID:     | A11341974   |  |
| Price:          | \$174,900   |  |
| Bedrooms:       | 2           |  |
| Bathrooms:      | 1           |  |
| Square Footage: | 1,278 Sqft  |  |
| Year Built:     | 1958        |  |
| Lot Area:       | 6,502 Sqft  |  |

### Address Map

| Country:       | US                           |  |
|----------------|------------------------------|--|
| State:         | FL                           |  |
| County:        | <b>Broward County</b>        |  |
| City:          | North Lauderdale             |  |
| Zipcode:       | 33068                        |  |
| Street:        | 6161 SW 16th St              |  |
| Building Name: | BROADVIEW<br>COUNTRY CLUB ES |  |
| Floor Number:  | 0                            |  |