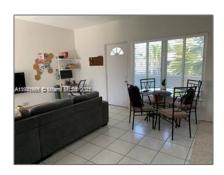

### Basic Details

Property Type: **Residential Lease** Listing Type: **For Rent** Listing ID: A11341666 \$1,900 Price: Bedrooms: 1 1 Bathrooms: Square Footage: 540 Sqft Year Built: 1945

### **Features**

| $\sqrt{}$ | Heating System: | Central, Electric                        |
|-----------|-----------------|------------------------------------------|
| $\sqrt{}$ | Cooling System: | Central Air, Electric                    |
| $\sqrt{}$ | View:           | Bay                                      |
| $\sqrt{}$ | Pet Allowed:    | Restrictions Or Possible<br>Restrictions |
| $\sqrt{}$ | Furnished:      | Unfurnished                              |