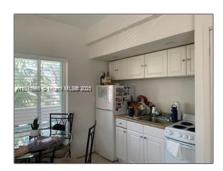

### Basic Details

Property Type: **Residential Lease** Listing Type: **For Rent** Listing ID: A11341666 \$1,900 Price: Bedrooms: 1 1 Bathrooms: Square Footage: 540 Sqft Year Built: 1945

### **Features**

| $\sqrt{}$ | Heating System: | Central, Electric                        |
|-----------|-----------------|------------------------------------------|
| $\sqrt{}$ | Cooling System: | Central Air, Electric                    |
| $\sqrt{}$ | View:           | Bay                                      |
| $\sqrt{}$ | Pet Allowed:    | Restrictions Or Possible<br>Restrictions |
| $\sqrt{}$ | Furnished:      | Unfurnished                              |