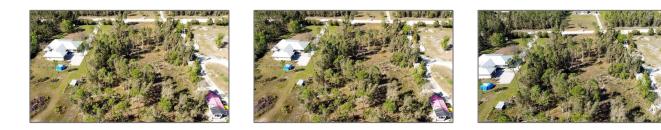

## **Commercial Land For Sale**

- 12391 Shawnee, Fort Myers, Florida 33913

## Address Map

| Property Type: | <b>Commercial Land</b> |
|----------------|------------------------|
| Listing Type:  | For Sale               |
| Listing ID:    | A11341915              |
| Price:         | \$240,000              |
| Lot Area:      | 104,980 Sqft           |
|                |                        |

| Country:       | US                   |  |
|----------------|----------------------|--|
| State:         | FL                   |  |
| County:        | Lee County           |  |
| City:          | Fort Myers           |  |
| Zipcode:       | 33913                |  |
| Street:        | 12391 Shawnee        |  |
| Building Name: | <b>Timber Trails</b> |  |
| Floor Number:  | 0                    |  |
| Longitude:     | W82° 17' 35.2''      |  |
| Latitude:      | N26° 33' 51.6''      |  |