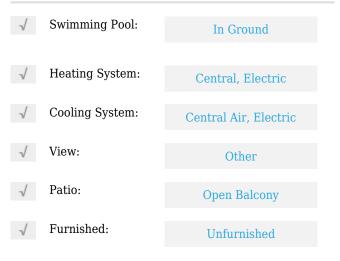

# **Residential Lease For Rent**

1,121 Sqft - 11401 NW 89th St # 215, Doral, Florida 33178





#### **Basic Details**

| Property Type:  | <b>Residential Lease</b> |  |
|-----------------|--------------------------|--|
| Listing Type:   | For Rent                 |  |
| Listing ID:     | A11341614                |  |
| Price:          | \$2,600                  |  |
| Bedrooms:       | 2                        |  |
| Bathrooms:      | 2                        |  |
| Half Bathrooms: | 1                        |  |
| Square Footage: | 1,121 Sqft               |  |
| Year Built:     | 2010                     |  |

## Features



### Address Map

| Country:       | US                          |  |
|----------------|-----------------------------|--|
| State:         | FL                          |  |
| County:        | Miami-Dade County           |  |
| City:          | Doral                       |  |
| Zipcode:       | 33178                       |  |
| Street:        | 11401 NW 89th St<br># 215   |  |
| Building Name: | ST MORTIZ AT<br>DORAL CONDO |  |
| Floor Number:  | 0                           |  |

| Longitude: | W81° 37' 0.1''  |
|------------|-----------------|
| Latitude:  | N25° 51' 15.3'' |

# Agent Info



Daniel Lombardi ☎ (305) 695-1600 ☎ (786) 525-6127 ᢂ daniel@lomardiproperties.com