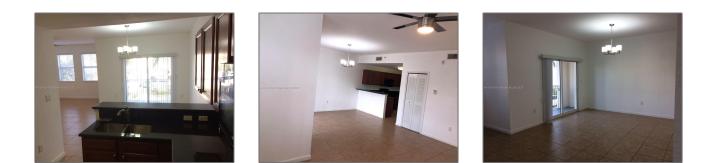

# **Residential Lease For Rent**

1,121 Sqft - 11401 NW 89th St # 215, Doral, Florida 33178

#### **Basic Details**

| Property Type:  | <b>Residential Lease</b> |  |
|-----------------|--------------------------|--|
| Listing Type:   | For Rent                 |  |
| Listing ID:     | A11341614                |  |
| Price:          | \$2,600                  |  |
| Bedrooms:       | 2                        |  |
| Bathrooms:      | 2                        |  |
| Half Bathrooms: | 1                        |  |
| Square Footage: | 1,121 Sqft               |  |
| Year Built:     | 2010                     |  |