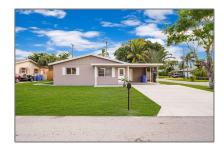

# Residential For Sale

1,008 Sqft - 1142 Pine Tree Dr, Lantana, Florida 33462

#### Basic Details

| Property Type:  | Residential |  |
|-----------------|-------------|--|
| Listing Type:   | For Sale    |  |
| Listing ID:     | A11341628   |  |
| Price:          | \$364,900   |  |
| Bedrooms:       | 3           |  |
| Bathrooms:      | 2           |  |
| Square Footage: | 1,008 Sqft  |  |
| Year Built:     | 1966        |  |
| Lot Area:       | 6,621 Sqft  |  |

### Features

| $\sqrt{}$    | Heating System: | Electric                            |
|--------------|-----------------|-------------------------------------|
| $\checkmark$ | Cooling System: | Central Air, Wall/window<br>Unit(s) |
| $\sqrt{}$    | View:           | Garden                              |
| $\sqrt{}$    | Patio:          | Patio                               |