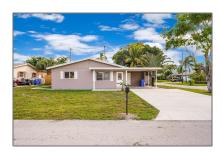

# Residential For Sale

1,008 Sqft - 1142 Pine Tree Dr, Lantana, Florida 33462

#### Basic Details

| Property Type:  | Residential |  |
|-----------------|-------------|--|
| Listing Type:   | For Sale    |  |
| Listing ID:     | A11341628   |  |
| Price:          | \$364,900   |  |
| Bedrooms:       | 3           |  |
| Bathrooms:      | 2           |  |
| Square Footage: | 1,008 Sqft  |  |
| Year Built:     | 1966        |  |
| Lot Area:       | 6,621 Sqft  |  |

### Features

| $\sqrt{}$    | Heating System: | Electric                            |
|--------------|-----------------|-------------------------------------|
| $\checkmark$ | Cooling System: | Central Air, Wall/window<br>Unit(s) |
| $\sqrt{}$    | View:           | Garden                              |
| $\sqrt{}$    | Patio:          | Patio                               |