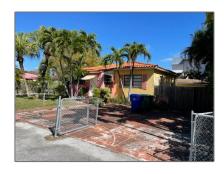

## Residential Lease For Rent

1,282 Sqft - 2341 SW 34th Ave, Miami, Florida 33145

### **Basic Details**

Property Type: **Residential Lease** Listing Type: **For Rent** Listing ID: A11341553 Price: \$3,100 Bedrooms: 2 1 Bathrooms: Square Footage: 1,282 Sqft Year Built: 1948 7,250 Sqft Lot Area:

# Address Map

| Country:       | US                           |  |
|----------------|------------------------------|--|
| State:         | FL                           |  |
| County:        | Miami-Dade County            |  |
| City:          | Miami                        |  |
| Zipcode:       | 33145                        |  |
| Street:        | 2341 SW 34th Ave             |  |
| Building Name: | AMND MIAMI<br>SUBURBAN ACRES |  |
| Floor Number:  | 0                            |  |