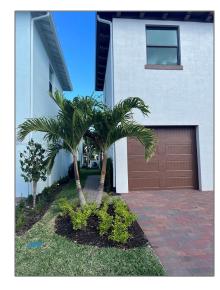

#### **Basic Details**

| Property Type:  | <b>Residential Lease</b> |  |
|-----------------|--------------------------|--|
| Listing Type:   | For Rent                 |  |
| Listing ID:     | A11341596                |  |
| Price:          | \$2,000                  |  |
| Bedrooms:       | 1                        |  |
| Bathrooms:      | 1                        |  |
| Square Footage: | 715 Sqft                 |  |
| Year Built:     | 2021                     |  |
| Lot Area:       | 5,319 Sqft               |  |