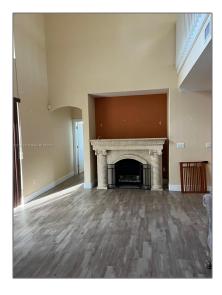

# Residential Lease For Rent

2,786 Sqft - 1502 SE 16th Ave, Homestead, Florida 33035

### Basic Details

| Property Type:  | Residential Lease |  |
|-----------------|-------------------|--|
| Listing Type:   | For Rent          |  |
| Listing ID:     | A11341439         |  |
| Price:          | \$3,300           |  |
| Bedrooms:       | 4                 |  |
| Bathrooms:      | 3                 |  |
| Square Footage: | 2,786 Sqft        |  |
| Year Built:     | 2003              |  |
| Lot Area:       | 8,949 Sqft        |  |