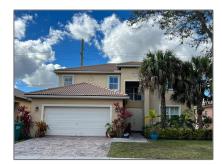

# Residential Lease For Rent

2,786 Sqft - 1502 SE 16th Ave, Homestead, Florida 33035

### Basic Details

| Property Type:  | Residential Lease |  |
|-----------------|-------------------|--|
| Listing Type:   | For Rent          |  |
| Listing ID:     | A11341439         |  |
| Price:          | \$3,300           |  |
| Bedrooms:       | 4                 |  |
| Bathrooms:      | 3                 |  |
| Square Footage: | 2,786 Sqft        |  |
| Year Built:     | 2003              |  |
| Lot Area:       | 8,949 Sqft        |  |