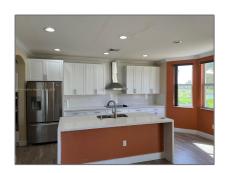

# Residential Lease For Rent

2,786 Sqft - 1502 SE 16th Ave, Homestead, Florida 33035

### Basic Details

| Property Type:  | Residential Lease |  |
|-----------------|-------------------|--|
| Listing Type:   | For Rent          |  |
| Listing ID:     | A11341439         |  |
| Price:          | \$3,300           |  |
| Bedrooms:       | 4                 |  |
| Bathrooms:      | 3                 |  |
| Square Footage: | 2,786 Sqft        |  |
| Year Built:     | 2003              |  |
| Lot Area:       | 8,949 Sqft        |  |