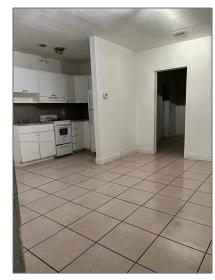

# Residential Lease For Rent

 $650~\mathrm{Sqft}$  -  $740~84\mathrm{th}$  St # 2, Miami Beach, Florida 33141

### Basic Details

| Property Type:  | Residential Lease |  |
|-----------------|-------------------|--|
| Listing Type:   | For Rent          |  |
| Listing ID:     | A11341289         |  |
| Price:          | \$1,750           |  |
| Bedrooms:       | 1                 |  |
| Bathrooms:      | 1                 |  |
| Square Footage: | 650 Sqft          |  |
| Year Built:     | 1950              |  |
| Lot Area:       | 5,650 Sqft        |  |

### Features

√ Furnished:

Unfurnished

Street: **740 84th St # 2** 

Building Name: BISCAYNE BCH

**SUB** 

Floor Number: **0** 

Longitude: **W81° 52' 22.2''** 