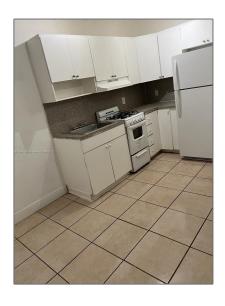

# Residential Lease For Rent

 $650~\mathrm{Sqft}$  -  $740~84\mathrm{th}$  St # 2, Miami Beach, Florida 33141

### Basic Details

| Property Type:  | Residential Lease |  |
|-----------------|-------------------|--|
| Listing Type:   | For Rent          |  |
| Listing ID:     | A11341289         |  |
| Price:          | \$1,750           |  |
| Bedrooms:       | 1                 |  |
| Bathrooms:      | 1                 |  |
| Square Footage: | 650 Sqft          |  |
| Year Built:     | 1950              |  |
| Lot Area:       | 5,650 Sqft        |  |

### Features

√ Furnished:

Unfurnished

Street: **740 84th St # 2** 

Building Name: BISCAYNE BCH

**SUB** 

Floor Number: **0** 

Longitude: **W81° 52' 22.2''** 