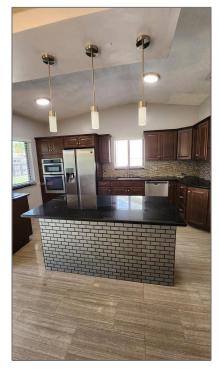

# **Commercial Sale For Sale**

- 28268 SW 136th Ave, Homestead, Florida 33033

### Basic **Details**

| Property Type: | <b>Commercial Sale</b> |
|----------------|------------------------|
| Listing Type:  | For Sale               |
| Listing ID:    | A11339788              |
| Price:         | \$6,500                |
| Year Built:    | 1992                   |
| Lot Area:      | 7,500 Sqft             |