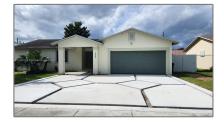

# **Commercial Sale For Sale**

- 28268 SW 136th Ave, Homestead, Florida 33033

### Basic **Details**

| Property Type: | <b>Commercial Sale</b> |
|----------------|------------------------|
| Listing Type:  | For Sale               |
| Listing ID:    | A11339788              |
| Price:         | \$6,500                |
| Year Built:    | 1992                   |
| Lot Area:      | 7,500 Sqft             |

#### Address Map

| Country: | US                    |
|----------|-----------------------|
| State:   | FL                    |
| County:  | Miami-Dade County     |
| City:    | Homestead             |
| Zipcode: | 33033                 |
| Street:  | 28268 SW 136th<br>Ave |