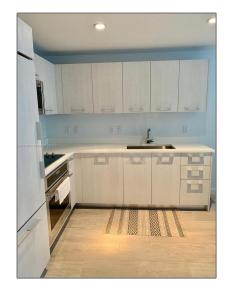

### **Basic Details**

| Property Type:  | <b>Residential Lease</b> |
|-----------------|--------------------------|
| Listing Type:   | For Rent                 |
| Listing ID:     | A11341054                |
| Price:          | \$3,600                  |
| Bedrooms:       | 1                        |
| Bathrooms:      | 1                        |
| Square Footage: | 620 Sqft                 |
| Year Built:     | 2017                     |

#### Features