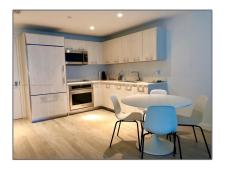

### **Basic Details**

| Property Type:  | <b>Residential Lease</b> |
|-----------------|--------------------------|
| Listing Type:   | For Rent                 |
| Listing ID:     | A11341054                |
| Price:          | \$3,600                  |
| Bedrooms:       | 1                        |
| Bathrooms:      | 1                        |
| Square Footage: | 620 Sqft                 |
| Year Built:     | 2017                     |

#### Features