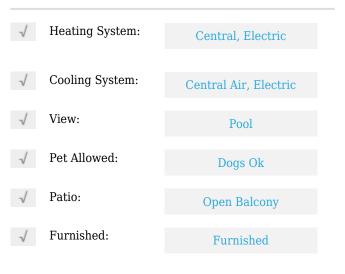

# **Residential Lease For Rent**

620 Sqft - 45 SW 9th St **#** 1407, Miami, Florida 33130









### **Basic Details**

| Property Type:  | <b>Residential Lease</b> |
|-----------------|--------------------------|
| Listing Type:   | For Rent                 |
| Listing ID:     | A11341054                |
| Price:          | \$3,600                  |
| Bedrooms:       | 1                        |
| Bathrooms:      | 1                        |
| Square Footage: | 620 Sqft                 |
| Year Built:     | 2017                     |

#### Features



## Address Map

| Country: | US                |
|----------|-------------------|
| State:   | FL                |
| County:  | Miami-Dade County |
| City:    | Miami             |
| Zipcode: | 33130             |
| Street:  | 45 SW 9th St #    |
|          | 1407              |

| Building Name: | BRICKELL<br>HEIGHTS EAST<br>CON |  |
|----------------|---------------------------------|--|
| Floor Number:  | 0                               |  |
| Longitude:     | W81° 48' 22.5''                 |  |
| Latitude:      | N25° 45' 56.3''                 |  |

# Agent Info



Daniel Lombardi ☎ (305) 695-1600 ☎ (786) 525-6127 ᢂ daniel@lomardiproperties.com