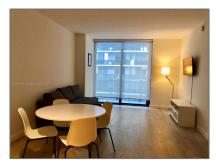

### **Basic Details**

| Property Type:  | <b>Residential Lease</b> |
|-----------------|--------------------------|
| Listing Type:   | For Rent                 |
| Listing ID:     | A11341054                |
| Price:          | \$3,600                  |
| Bedrooms:       | 1                        |
| Bathrooms:      | 1                        |
| Square Footage: | 620 Sqft                 |
| Year Built:     | 2017                     |

#### Features