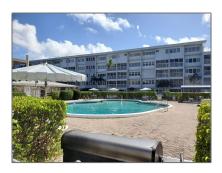

# **Residential Lease For Rent**

770 Sqft - 215 SE 3rd Ave # 302, Hallandale Beach, Florida 33009









#### Basic **Details**

| Property Type:  | <b>Residential Lease</b> |  |
|-----------------|--------------------------|--|
| Listing Type:   | For Rent                 |  |
| Listing ID:     | A11340835                |  |
| Price:          | \$1,800                  |  |
| Bedrooms:       | 1                        |  |
| Bathrooms:      | 1                        |  |
| Square Footage: | 770 Sqft                 |  |
| Year Built:     | 1968                     |  |

#### Features



### Address Map

| Country: | US                      |
|----------|-------------------------|
| State:   | FL                      |
| County:  | <b>Broward County</b>   |
| City:    | Hallandale Beach        |
| Zipcode: | 33009                   |
| Street:  | 215 SE 3rd Ave #<br>302 |

| Building Na