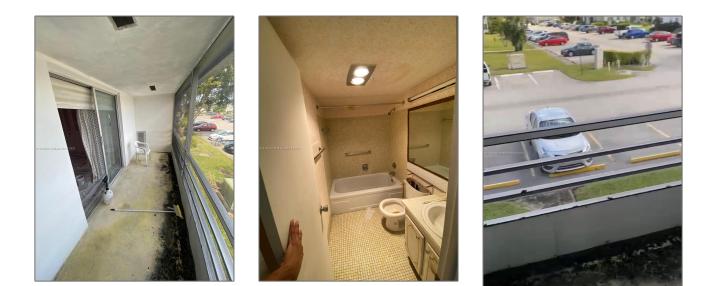

# **Residential Lease For Rent**

570 Sqft - 42 Sheffield B # B, West Palm Beach, Florida 33417

#### Basic **Details**

| Property Type:  | <b>Residential Lease</b> |  |
|-----------------|--------------------------|--|
| Listing Type:   | For Rent                 |  |
| Listing ID:     | A11340822                |  |
| Price:          | \$1,300                  |  |
| Bedrooms:       | 1                        |  |
| Bathrooms:      | 1                        |  |
| Square Footage: | 570 Sqft                 |  |
| Year Built:     | 1971                     |  |
| Lot Area:       | 43,560 Sqft              |  |