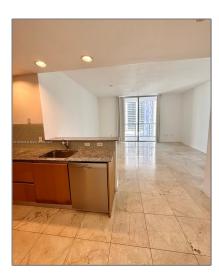

#### Basic Details

| Property Type:  | <b>Residential Lease</b> |  |
|-----------------|--------------------------|--|
| Listing Type:   | For Rent                 |  |
| Listing ID:     | A11336220                |  |
| Price:          | \$2,699                  |  |
| Bathrooms:      | 1                        |  |
| Square Footage: | 613 Sqft                 |  |
| Year Built:     | 2008                     |  |