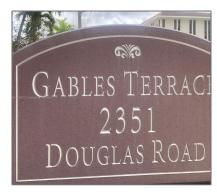

# Residential Lease For Rent

750 Sqft - 2351 Douglas Rd # 810, Miami, Florida 33145

### Address Map

| Country:       | US                       |  |
|----------------|--------------------------|--|
| State:         | FL                       |  |
| County:        | Miami-Dade County        |  |
| City:          | Miami                    |  |
| Zipcode:       | 33145                    |  |
| Street:        | 2351 Douglas Rd #<br>810 |  |
| Building Name: | GABLES TERRACE<br>CONDO  |  |