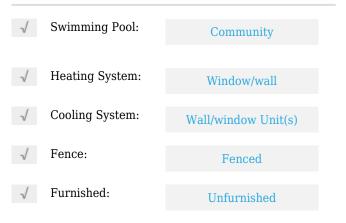

# **Residential Lease For Rent**

570 Sqft - 163 Coventry G # 163, West Palm Beach, Florida 33417





### **Basic Details**

| Property Type:  | <b>Residential Lease</b> |
|-----------------|--------------------------|
| Listing Type:   | For Rent                 |
| Listing ID:     | A11340788                |
| Price:          | \$1,500                  |
| Bedrooms:       | 1                        |
| Bathrooms:      | 1                        |
| Square Footage: | 570 Sqft                 |
| Year Built:     | 1969                     |

#### Features



## Address Map

| Country: | US                      |
|----------|-------------------------|
| State:   | FL                      |
| County:  | Palm Beach County       |
| City:    | West Palm Beach         |
| Zipcode: | 33417                   |
| Street:  | 163 Coventry G #<br>163 |

| Building Name: | COVENTRY CONDO  |  |
|----------------|-----------------|--|
| Floor Number:  | 0               |  |
| Longitude:     | W81° 52' 39.8'' |  |
| Latitude:      | N26° 43' 9.4''  |  |

# Agent Info



Daniel Lombardi ☎ (305) 695-1600 ☎ (786) 525-6127 ᢂ daniel@lomardiproperties.com