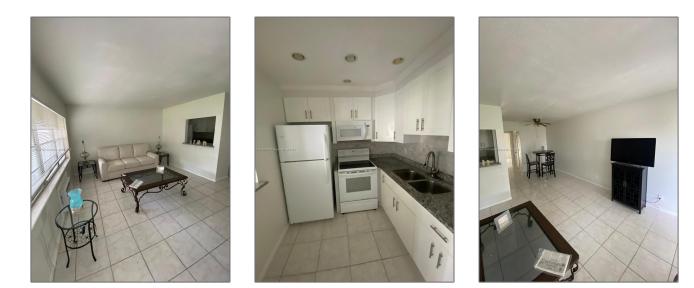

# **Residential Lease For Rent**

570 Sqft - 163 Coventry G # 163, West Palm Beach, Florida 33417

### **Basic Details**

| Property Type:  | <b>Residential Lease</b> |
|-----------------|--------------------------|
| Listing Type:   | For Rent                 |
| Listing ID:     | A11340788                |
| Price:          | \$1,500                  |
| Bedrooms:       | 1                        |
| Bathrooms:      | 1                        |
| Square Footage: | 570 Sqft                 |
| Year Built:     | 1969                     |