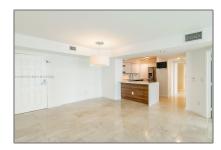

### Property Type: **Residential Lease** Listing Type: **For Rent** Listing ID: A11340724 \$6,000 Price: Bedrooms: 3 Bathrooms: 2 Square Footage: 1,510 Sqft Year Built: 2001

### **Features**

| $\sqrt{}$ | Swimming Pool: | Above Ground |
|-----------|----------------|--------------|
| $\sqrt{}$ | Furnished:     | Unfurnished  |