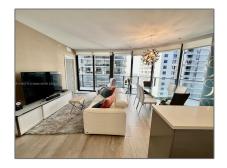

# Residential Lease For Rent

924 Sqft - 45 SW 9th St # 3008, Miami, Florida 33130

### Basic Details

| Property Type:  | Residential Lease |  |
|-----------------|-------------------|--|
| Listing Type:   | For Rent          |  |
| Listing ID:     | A11340710         |  |
| Price:          | \$5,200           |  |
| Bedrooms:       | 2                 |  |
| Bathrooms:      | 2                 |  |
| Square Footage: | 924 Sqft          |  |
| Year Built:     | 2017              |  |
|                 |                   |  |

#### Features

| √ Swimming Pool:  | Community                      |
|-------------------|--------------------------------|
| √ Heating System: | Central, Electric              |
| ✓ Cooling System: | Central Air, Electric          |
| √ Pet Allowed:    | Maximum 20 Lbs                 |
| √ Patio:          | Porch/balcony, Open<br>Balcony |
| √ Furnished:      | Furnished                      |