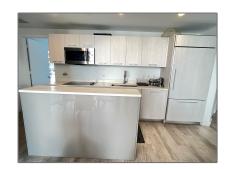

### Basic Details

| Property Type:  | Residential Lease |  |
|-----------------|-------------------|--|
| Listing Type:   | For Rent          |  |
| Listing ID:     | A11340710         |  |
| Price:          | \$5,200           |  |
| Bedrooms:       | 2                 |  |
| Bathrooms:      | 2                 |  |
| Square Footage: | 924 Sqft          |  |
| Year Built:     | 2017              |  |
|                 |                   |  |