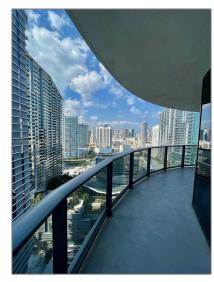

#### Features

| √ Swimming Pool:  | Community                      |
|-------------------|--------------------------------|
| √ Heating System: | Central, Electric              |
| ✓ Cooling System: | Central Air, Electric          |
| √ Pet Allowed:    | Maximum 20 Lbs                 |
| √ Patio:          | Porch/balcony, Open<br>Balcony |
| √ Furnished:      | Furnished                      |

Building Name: BRICKELL HEIGHTS EAST

CON

Floor Number: **0** 

Longitude: W81° 48' 22.5"

Latitude: **N25° 45' 56.3''** 