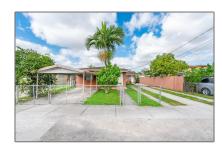

# Residential Lease For Rent

 $860~\mathrm{Sqft}$  -  $3622~\mathrm{SW}$  90th Ave # 3622 , Miami, Florida 33165

#### Basic Details

Property Type: **Residential Lease** Listing Type: **For Rent** Listing ID: A11340346 \$2,400 Price: Bedrooms: 2 1 Bathrooms: 860 Sqft Square Footage: Year Built: **1977** Lot Area: 6,900 Sqft

## Address Map

| Country:       | US                         |  |
|----------------|----------------------------|--|
| State:         | FL                         |  |
| County:        | Miami-Dade County          |  |
| City:          | Miami                      |  |
| Zipcode:       | 33165                      |  |
| Street:        | 3622 SW 90th Ave<br># 3622 |  |
| Building Name: | OLYMPIC HEIGHTS            |  |
| Floor Number:  | 0                          |  |
| Longitude:     | W81° 39' 28.8''            |  |