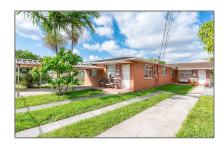

# Residential Lease For Rent

 $860~\mathrm{Sqft}$  -  $3622~\mathrm{SW}$  90th Ave # 3622 , Miami, Florida 33165

#### Basic Details

Property Type: **Residential Lease** Listing Type: **For Rent** Listing ID: A11340346 \$2,400 Price: Bedrooms: 2 1 Bathrooms: 860 Sqft Square Footage: Year Built: **1977** Lot Area: 6,900 Sqft

## Address Map

| Country:       | US                         |  |
|----------------|----------------------------|--|
| State:         | FL                         |  |
| County:        | Miami-Dade County          |  |
| City:          | Miami                      |  |
| Zipcode:       | 33165                      |  |
| Street:        | 3622 SW 90th Ave<br># 3622 |  |
| Building Name: | OLYMPIC HEIGHTS            |  |
| Floor Number:  | 0                          |  |
| Longitude:     | W81° 39' 28.8''            |  |