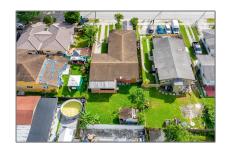

# Residential Lease For Rent

 $860~\mathrm{Sqft}$  -  $3622~\mathrm{SW}$  90th Ave # 3622 , Miami, Florida 33165

#### Basic Details

Property Type: **Residential Lease** Listing Type: **For Rent** Listing ID: A11340346 \$2,400 Price: Bedrooms: 2 1 Bathrooms: 860 Sqft Square Footage: Year Built: **1977** Lot Area: 6,900 Sqft

## Address Map

| Country:       | US                         |  |
|----------------|----------------------------|--|
| State:         | FL                         |  |
| County:        | Miami-Dade County          |  |
| City:          | Miami                      |  |
| Zipcode:       | 33165                      |  |
| Street:        | 3622 SW 90th Ave<br># 3622 |  |
| Building Name: | OLYMPIC HEIGHTS            |  |
| Floor Number:  | 0                          |  |
| Longitude:     | W81° 39' 28.8''            |  |