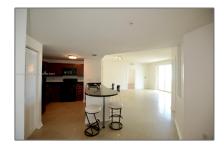

### Basic Details

Property Type: **Residential Lease** Listing Type: For Rent Listing ID: A11333487 Price: \$3,800 Bedrooms: 3 Bathrooms: 2 Square Footage: 1,535 Sqft Year Built: 2006

**Features** 

Swimming Pool: Community, Private, In Ground, Auto Pool Clean Heating System: Central Cooling System: Central Air View: Other Patio: Porch/balcony Furnished: Unfurnished