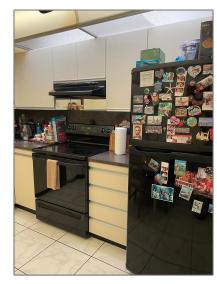

### Basic Details

| Property Type:  | Residential |  |
|-----------------|-------------|--|
| Listing Type:   | For Sale    |  |
| Listing ID:     | A11336531   |  |
| Price:          | \$290,000   |  |
| Bedrooms:       | 1           |  |
| Bathrooms:      | 1           |  |
| Half Bathrooms: | 1           |  |
| Year Built:     | 1981        |  |

### Features

| $\sqrt{}$ | Heating System: | Central                                                      |
|-----------|-----------------|--------------------------------------------------------------|
| $\sqrt{}$ | Cooling System: | Ceiling Fan(s)                                               |
| $\sqrt{}$ | View:           | Ocean View, Intracoastal<br>View, Water View,<br>Garden View |
| $\sqrt{}$ | Pet Allowed     |                                                              |