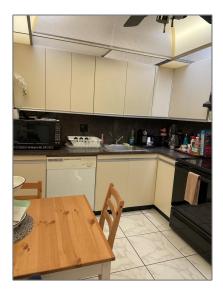

### Basic Details

| Property Type:  | Residential |  |
|-----------------|-------------|--|
| Listing Type:   | For Sale    |  |
| Listing ID:     | A11336531   |  |
| Price:          | \$290,000   |  |
| Bedrooms:       | 1           |  |
| Bathrooms:      | 1           |  |
| Half Bathrooms: | 1           |  |
| Year Built:     | 1981        |  |

### Features

| $\sqrt{}$ | Heating System: | Central                                                      |
|-----------|-----------------|--------------------------------------------------------------|
| $\sqrt{}$ | Cooling System: | Ceiling Fan(s)                                               |
| $\sqrt{}$ | View:           | Ocean View, Intracoastal<br>View, Water View,<br>Garden View |
| $\sqrt{}$ | Pet Allowed     |                                                              |