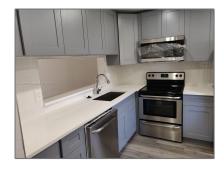

# **Residential Lease For Rent**

805 Sqft - 8750 Royal Palm Blvd # 3, Coral Springs, Florida 33065

#### Basic **Details**

| <b>Residential Lease</b> |                                                             |
|--------------------------|-------------------------------------------------------------|
| For Rent                 |                                                             |
| A11340372                |                                                             |
| \$2,100                  |                                                             |
| 2                        |                                                             |
| 2                        |                                                             |
| 805 Sqft                 |                                                             |
| 1984                     |                                                             |
|                          | For Rent<br>A11340372<br>\$2,100<br>2<br>2<br>2<br>805 Sqft |