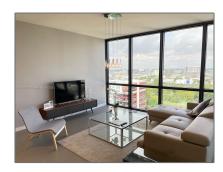

#### **Basic Details**

Property Type: **Residential Lease** Listing Type: **For Rent** Listing ID: A11340271 \$3,700 Price: Bedrooms: 2 2 Bathrooms: 1,009 Sqft Square Footage: Year Built: 2018

### **Features**

✓ Swimming Pool: Community
✓ Pet Allowed: Maximum 20 Lbs
✓ Furnished: Furnished