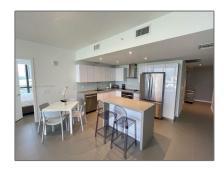

#### **Basic Details**

Property Type: **Residential Lease** Listing Type: **For Rent** Listing ID: A11340271 \$3,700 Price: Bedrooms: 2 2 Bathrooms: 1,009 Sqft Square Footage: Year Built: 2018

### **Features**

✓ Swimming Pool: Community
✓ Pet Allowed: Maximum 20 Lbs
✓ Furnished: Furnished