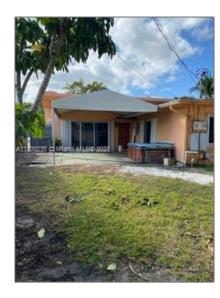

# Residential Lease For Rent

1,972 Sqft - 1816 Middle River Dr, Fort Lauderdale, Florida 33305

#### **Basic Details**

| Property Type:  | <b>Residential Lease</b> |  |
|-----------------|--------------------------|--|
| Listing Type:   | For Rent                 |  |
| Listing ID:     | A11339235                |  |
| Price:          | \$2,500                  |  |
| Bedrooms:       | 2                        |  |
| Bathrooms:      | 2                        |  |
| Square Footage: | 1,972 Sqft               |  |
| Year Built:     | 1952                     |  |
| Lot Area:       | 8,776 Sqft               |  |