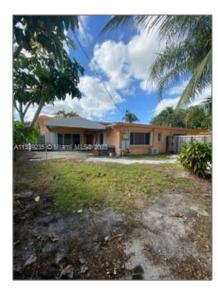

# Residential Lease For Rent

1,972 Sqft - 1816 Middle River Dr, Fort Lauderdale, Florida 33305

#### **Basic Details**

| Property Type:  | <b>Residential Lease</b> |  |
|-----------------|--------------------------|--|
| Listing Type:   | For Rent                 |  |
| Listing ID:     | A11339235                |  |
| Price:          | \$2,500                  |  |
| Bedrooms:       | 2                        |  |
| Bathrooms:      | 2                        |  |
| Square Footage: | 1,972 Sqft               |  |
| Year Built:     | 1952                     |  |
| Lot Area:       | 8,776 Sqft               |  |