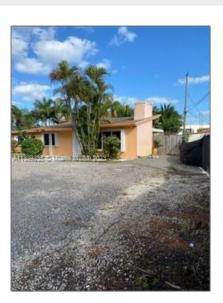

# Residential Lease For Rent

1,972 Sqft - 1816 Middle River Dr, Fort Lauderdale, Florida 33305

#### **Basic Details**

| Property Type:  | <b>Residential Lease</b> |  |
|-----------------|--------------------------|--|
| Listing Type:   | For Rent                 |  |
| Listing ID:     | A11339235                |  |
| Price:          | \$2,500                  |  |
| Bedrooms:       | 2                        |  |
| Bathrooms:      | 2                        |  |
| Square Footage: | 1,972 Sqft               |  |
| Year Built:     | 1952                     |  |
| Lot Area:       | 8,776 Sqft               |  |