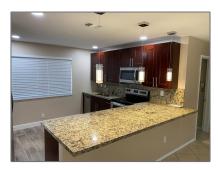

# Residential Lease For Rent

1,066 Sqft - 2421 SW 6th St, Fort Lauderdale, Florida 33312

### **Basic Details**

Property Type: **Residential Lease** Listing Type: **For Rent** Listing ID: A11339396 Price: **\$2,750** Bedrooms: 3 2 Bathrooms: Square Footage: 1,066 Sqft Year Built: 1958 6,000 Sqft Lot Area: