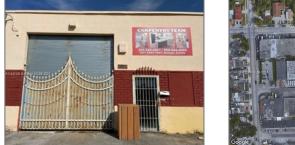

## **Commercial Land For Sale**

- 1071 E 16th St, Hialeah, Florida 33010

## Address Map

| Property Type: | <b>Commercial Land</b> |
|----------------|------------------------|
| Listing Type:  | For Sale               |
| Listing ID:    | A11340108              |
| Price:         | \$3,700                |
| Lot Area:      | 3,900 Sqft             |

| Country:       | US                |  |
|----------------|-------------------|--|
| State:         | FL                |  |
| County:        | Miami-Dade County |  |
| City:          | Hialeah           |  |
| Zipcode:       | 33010             |  |
| Street:        | 1071 E 16th St    |  |
| Building Name: | KNIGHTS PARK      |  |
| Floor Number:  | 0                 |  |
| Longitude:     | W81° 44' 22''     |  |
| Latitude:      | N25° 50' 14.8''   |  |