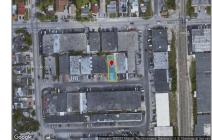

## Address Map

| Property Type: | <b>Commercial Land</b> |
|----------------|------------------------|
| Listing Type:  | For Sale               |
| Listing ID:    | A11340108              |
| Price:         | \$3,700                |
| Lot Area:      | 3,900 Sqft             |

| Country:       | US                |  |
|----------------|-------------------|--|
| State:         | FL                |  |
| County:        | Miami-Dade County |  |
| City:          | Hialeah           |  |
| Zipcode:       | 33010             |  |
| Street:        | 1071 E 16th St    |  |
| Building Name: | KNIGHTS PARK      |  |
| Floor Number:  | 0                 |  |
| Longitude:     | W81° 44' 22''     |  |
| Latitude:      | N25° 50' 14.8''   |  |