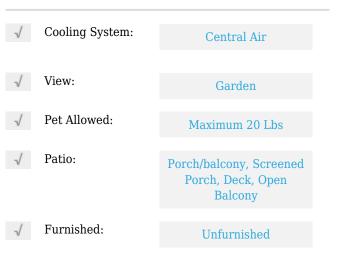

# **Residential Lease For Rent**

2,163 Sqft - 4740 NW 84th Ave # 4740, Doral, Florida 33166









## Basic Details

| Property Type:  | <b>Residential Lease</b> |  |
|-----------------|--------------------------|--|
| Listing Type:   | For Rent                 |  |
| Listing ID:     | A11339978                |  |
| Price:          | \$5,500                  |  |
| Bedrooms:       | 4                        |  |
| Bathrooms:      | 2                        |  |
| Half Bathrooms: | 2                        |  |
| Square Footage: | 2,163 Sqft               |  |
| Year Built:     | 2021                     |  |
| Lot Area:       | 1,594 Sqft               |  |

#### Features



### Address Map

| Country: | US                |  |
|----------|-------------------|--|
| State:   | FL                |  |
| County:  | Miami-Dade County |  |
| City:    | Doral             |  |

| Zipcode:       | 33166                           |  |
|----------------|---------------------------------|--|
| Street:        | 4740 NW 84th Ave<br># 4740      |  |
| Building Name: | DOWNTOWN<br>DORAL SOUTH<br>PHAS |  |
| Floor Number:  | 0                               |  |
| Longitude:     | W81° 39' 56''                   |  |
| Latitude:      | N25° 48' 56.4''                 |  |

# Agent Info



Daniel Lombardi ☎ (305) 695-1600 ☎ (786) 525-6127 ᢂ daniel@lomardiproperties.com