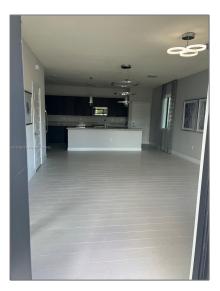

# **Residential Lease For Rent**

2,163 Sqft - 4740 NW 84th Ave # 4740, Doral, Florida 33166

## Basic Details

| Property Type:  | <b>Residential Lease</b> |  |
|-----------------|--------------------------|--|
| Listing Type:   | For Rent                 |  |
| Listing ID:     | A11339978                |  |
| Price:          | \$5,500                  |  |
| Bedrooms:       | 4                        |  |
| Bathrooms:      | 2                        |  |
| Half Bathrooms: | 2                        |  |
| Square Footage: | 2,163 Sqft               |  |
| Year Built:     | 2021                     |  |
| Lot Area:       | 1,594 Sqft               |  |