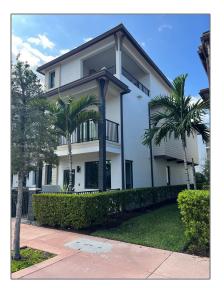

# **Residential Lease For Rent**

2,163 Sqft - 4740 NW 84th Ave # 4740, Doral, Florida 33166

## Basic Details

| Property Type:  | <b>Residential Lease</b> |  |
|-----------------|--------------------------|--|
| Listing Type:   | For Rent                 |  |
| Listing ID:     | A11339978                |  |
| Price:          | \$5,500                  |  |
| Bedrooms:       | 4                        |  |
| Bathrooms:      | 2                        |  |
| Half Bathrooms: | 2                        |  |
| Square Footage: | 2,163 Sqft               |  |
| Year Built:     | 2021                     |  |
| Lot Area:       | 1,594 Sqft               |  |