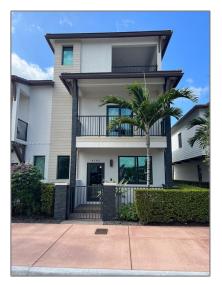

# **Residential Lease For Rent**

2,163 Sqft - 4740 NW 84th Ave # 4740, Doral, Florida 33166

## Basic Details

| Property Type:  | <b>Residential Lease</b> |  |
|-----------------|--------------------------|--|
| Listing Type:   | For Rent                 |  |
| Listing ID:     | A11339978                |  |
| Price:          | \$5,500                  |  |
| Bedrooms:       | 4                        |  |
| Bathrooms:      | 2                        |  |
| Half Bathrooms: | 2                        |  |
| Square Footage: | 2,163 Sqft               |  |
| Year Built:     | 2021                     |  |
| Lot Area:       | 1,594 Sqft               |  |