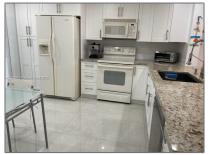

# **Residential For Sale**

1,530 Sqft - 3521 Environ Blvd # B410, Lauderhill, Florida 33319

### Basic **Details**

| Property Type:  | Residential |  |
|-----------------|-------------|--|
| Listing Type:   | For Sale    |  |
| Listing ID:     | A11339964   |  |
| Price:          | \$295,500   |  |
| Bedrooms:       | 3           |  |
| Bathrooms:      | 2           |  |
| Square Footage: | 1,530 Sqft  |  |
| Year Built:     | 1981        |  |

#### Features

| $\checkmark$ Heating System: | Central, Electric                               |
|------------------------------|-------------------------------------------------|
| √ Cooling System:            | Central Air, Ceiling<br>Fan(s), Electric        |
| View:                        | Pool Area View, Other<br>View, Canal, Golf View |
| $\checkmark$ Patio:          | Open Balcony                                    |