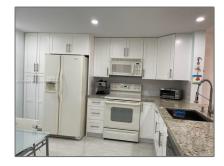

# **Residential For Sale**

1,530 Sqft - 3521 Environ Blvd # B410, Lauderhill, Florida 33319

### Basic **Details**

| Property Type:  | Residential |  |
|-----------------|-------------|--|
| Listing Type:   | For Sale    |  |
| Listing ID:     | A11339964   |  |
| Price:          | \$295,500   |  |
| Bedrooms:       | 3           |  |
| Bathrooms:      | 2           |  |
| Square Footage: | 1,530 Sqft  |  |
| Year Built:     | 1981        |  |

#### Features

| $\checkmark$ Heating System: | Central, Electric                               |
|------------------------------|-------------------------------------------------|
| √ Cooling System:            | Central Air, Ceiling<br>Fan(s), Electric        |
| View:                        | Pool Area View, Other<br>View, Canal, Golf View |
| $\checkmark$ Patio:          | Open Balcony                                    |