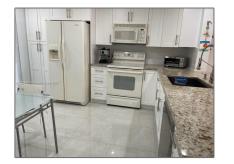

# **Residential For Sale**

1,530 Sqft - 3521 Environ Blvd # B410, Lauderhill, Florida 33319

### Basic **Details**

| Property Type:  | Residential |  |
|-----------------|-------------|--|
| Listing Type:   | For Sale    |  |
| Listing ID:     | A11339964   |  |
| Price:          | \$295,500   |  |
| Bedrooms:       | 3           |  |
| Bathrooms:      | 2           |  |
| Square Footage: | 1,530 Sqft  |  |
| Year Built:     | 1981        |  |

#### Features

| $\checkmark$ Heating System: | Central, Electric                               |
|------------------------------|-------------------------------------------------|
| √ Cooling System:            | Central Air, Ceiling<br>Fan(s), Electric        |
| View:                        | Pool Area View, Other<br>View, Canal, Golf View |
| $\checkmark$ Patio:          | Open Balcony                                    |