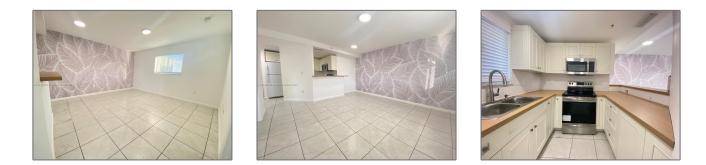

#### Basic **Details**

| Property Type: | <b>Residential Lease</b> |  |
|----------------|--------------------------|--|
| Listing Type:  | For Rent                 |  |
| Listing ID:    | A11339936                |  |
| Price:         | \$1,900                  |  |
| Bedrooms:      | 1                        |  |
| Bathrooms:     | 1                        |  |
| Year Built:    | 2006                     |  |
| Lot Area:      | 7,150 Sqft               |  |