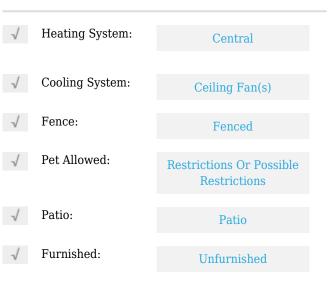

# **Residential For Sale**

950 Sqft - 3878 SW 48th Ave # A02, Pembroke Park, Florida 33023









#### **Basic Details**

| Property Type:  | Residential |
|-----------------|-------------|
| Listing Type:   | For Sale    |
| Listing ID:     | A11339634   |
| Price:          | \$250,000   |
| Bedrooms:       | 2           |
| Bathrooms:      | 2           |
| Square Footage: | 950 Sqft    |
| Year Built:     | 2007        |

#### Features



### Address Map

| Country: | US |
|----------|----|
| State:   | FL |

| County:        | <b>Broward County</b>     |  |
|----------------|---------------------------|--|
| City:          | Pembroke Park             |  |
| Zipcode:       | 33023                     |  |
| Street:        | 3878 SW 48th Ave<br># A02 |  |
| Building Name: | Penbroke Place II         |  |
| Floor Number:  | 0                         |  |
| Longitude:     | W81° 48' 31.8''           |  |
| Latitude:      | N25° 58' 32.3''           |  |

## Agent Info



Daniel Lombardi ☎ (305) 695-1600 ☎ (786) 525-6127 ᢂ daniel@lomardiproperties.com