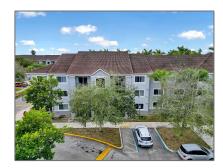

# Residential For Sale

895~Sqft - 15400~SW~284th~St~#~1101,~Homestead,~Florida <math display="inline">33033

### Basic Details

| Property Type:  | Residential |  |
|-----------------|-------------|--|
| Listing Type:   | For Sale    |  |
| Listing ID:     | A11339671   |  |
| Price:          | \$225,000   |  |
| Bedrooms:       | 2           |  |
| Bathrooms:      | 2           |  |
| Square Footage: | 895 Sqft    |  |
| Year Built:     | 2006        |  |

### Address Map

| Country:       | US                          |
|----------------|-----------------------------|
| State:         | FL                          |
| County:        | Miami-Dade County           |
| City:          | Homestead                   |
| Zipcode:       | 33033                       |
| Street:        | 15400 SW 284th St<br># 1101 |
| Building Name: | VISTA TRACE                 |
| Floor Number:  | 0                           |
| Longitude:     | W81° 33' 31.3''             |