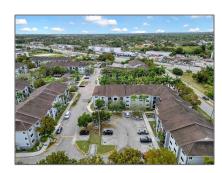

# Residential For Sale

895~Sqft - 15400~SW~284th~St~#~1101,~Homestead,~Florida <math display="inline">33033

### Address Map

| Country:       | US                          |
|----------------|-----------------------------|
| State:         | FL                          |
| County:        | Miami-Dade County           |
| City:          | Homestead                   |
| Zipcode:       | 33033                       |
| Street:        | 15400 SW 284th St<br># 1101 |
| Building Name: | VISTA TRACE                 |
| Floor Number:  | 0                           |
| Longitude:     | W81° 33' 31.3''             |