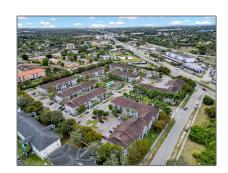

# Residential For Sale

895~Sqft - 15400~SW~284th~St~#~1101,~Homestead,~Florida <math display="inline">33033

### Address Map

| Country:       | US                          |
|----------------|-----------------------------|
| State:         | FL                          |
| County:        | Miami-Dade County           |
| City:          | Homestead                   |
| Zipcode:       | 33033                       |
| Street:        | 15400 SW 284th St<br># 1101 |
| Building Name: | VISTA TRACE                 |
| Floor Number:  | 0                           |
| Longitude:     | W81° 33' 31.3''             |