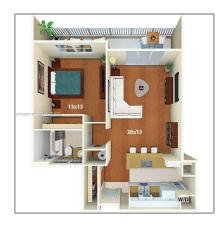

### **Basic Details**

**Residential Lease** Property Type: Listing Type: For Rent A11339335 Listing ID: Price: \$3,207 Bedrooms: 1 1 Bathrooms: Square Footage: **928 Sqft** Year Built: 1998

104,980 Sqft