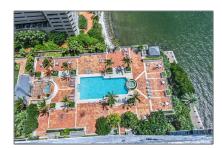

#### **Features**

| √ Swimming Pool: | In Ground        |
|------------------|------------------|
| √ View:          | Bay              |
| √ Pet Allowed:   | More Than 20 Lbs |
| √ Furnished:     | Unfurnished      |