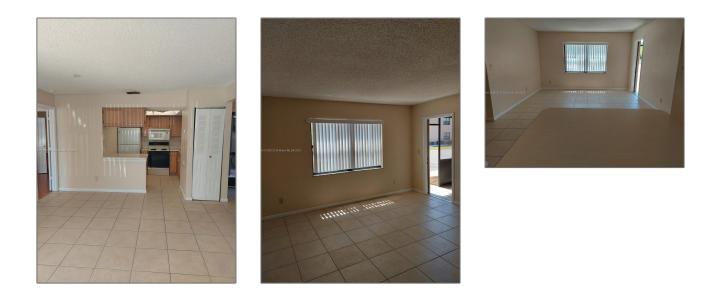

# **Residential For Sale**

861 Sqft - 2412 SE Garden Ter # 201, Port St. Lucie, Florida 34952

### Basic Details

| Property Type:  | Residential |  |
|-----------------|-------------|--|
| Listing Type:   | For Sale    |  |
| Listing ID:     | A11338752   |  |
| Price:          | \$154,900   |  |
| Bedrooms:       | 2           |  |
| Bathrooms:      | 2           |  |
| Square Footage: | 861 Sqft    |  |
| Year Built:     | 1991        |  |