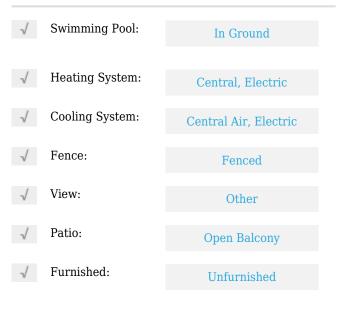

# **Residential Lease For Rent**

804 Sqft - 150 SE 25 RD # 3L, Miami, Florida 33129





#### **Basic Details**

| Property Type:  | <b>Residential Lease</b> |  |
|-----------------|--------------------------|--|
| Listing Type:   | For Rent                 |  |
| Listing ID:     | A11339125                |  |
| Price:          | \$2,490                  |  |
| Bedrooms:       | 1                        |  |
| Bathrooms:      | 1                        |  |
| Half Bathrooms: | 1                        |  |
| Square Footage: | 804 Sqft                 |  |
| Year Built:     | 1969                     |  |

#### Features



### Address Map

| Country:       | US                         |  |
|----------------|----------------------------|--|
| State:         | FL                         |  |
| County:        | Miami-Dade County          |  |
| City:          | Miami                      |  |
| Zipcode:       | 33129                      |  |
| Street:        | 150 SE 25 RD # 3L          |  |
| Building Name: | BRICKELL<br>BISCAYNE CONDO |  |
| Floor Number:  | 0                          |  |

| Longitude: | W81° 47' 53''   |  |
|------------|-----------------|--|
| Latitude:  | N25° 44' 56.8'' |  |

## Agent Info



Daniel Lombardi ☎ (305) 695-1600 ☎ (786) 525-6127 ᢂ daniel@lomardiproperties.com