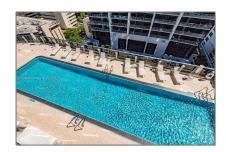

### Features

| √ Swimming Pool: | Community   |
|------------------|-------------|
| √ Pet Allowed:   | Dogs Ok     |
| √ Furnished:     | Unfurnished |