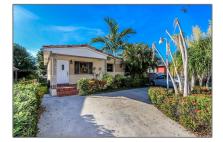

# **Residential Lease For Rent**

1,215 Sqft - 868 W 34th St, Hialeah, Florida 33012

#### Features

 $\checkmark$  Furnished:

Unfurnished

| Property Type:  | <b>Residential Lease</b> |  |
|-----------------|--------------------------|--|
| Listing Type:   | For Rent                 |  |
| Listing ID:     | A11336560                |  |
| Price:          | \$3,250                  |  |
| Bedrooms:       | 4                        |  |
| Bathrooms:      | 2                        |  |
| Square Footage: | 1,215 Sqft               |  |
| Year Built:     | 1962                     |  |
| Lot Area:       | 6,761 Sqft               |  |