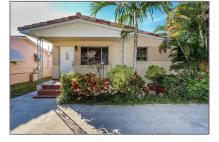

# **Residential Lease For Rent**

1,215 Sqft - 868 W 34th St, Hialeah, Florida 33012

#### Features

 $\checkmark$  Furnished:

Unfurnished

| Property Type:  | <b>Residential Lease</b> |  |
|-----------------|--------------------------|--|
| Listing Type:   | For Rent                 |  |
| Listing ID:     | A11336560                |  |
| Price:          | \$3,250                  |  |
| Bedrooms:       | 4                        |  |
| Bathrooms:      | 2                        |  |
| Square Footage: | 1,215 Sqft               |  |
| Year Built:     | 1962                     |  |
| Lot Area:       | 6,761 Sqft               |  |