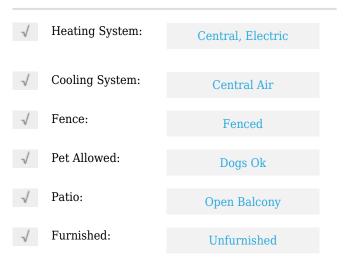

# **Residential Lease For Rent**

2,509 Sqft - 6810 SW 80th St#0, Miami, Florida 33143









### **Basic Details**

| Property Type:  | <b>Residential Lease</b> |  |
|-----------------|--------------------------|--|
| Listing Type:   | For Rent                 |  |
| Listing ID:     | A11338730                |  |
| Price:          | \$7,000                  |  |
| Bedrooms:       | 3                        |  |
| Bathrooms:      | 3                        |  |
| Half Bathrooms: | 1                        |  |
| Square Footage: | 2,509 Sqft               |  |
| Year Built:     | 2021                     |  |
| Lot Area:       | 2,455 Sqft               |  |
|                 |                          |  |

#### Features



## Address Map

| Country: | US                |  |
|----------|-------------------|--|
| State:   | FL                |  |
| County:  | Miami-Dade County |  |
| City:    | Miami             |  |

| Zipcode:       | 33143                  |  |
|----------------|------------------------|--|
| Street:        | 6810 SW 80th St #<br>0 |  |
| Building Name: | SOMI<br>SUBDIVISION    |  |
| Floor Number:  | 0                      |  |
| Longitude:     | W81° 41' 47.6''        |  |
| Latitude:      | N25° 41' 45.9''        |  |

# Agent Info



Daniel Lombardi ☎ (305) 695-1600 ☎ (786) 525-6127 ᢂ daniel@lomardiproperties.com