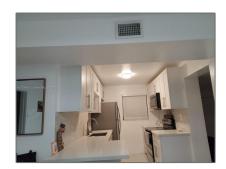

# Residential For Sale

1,000 Sqft - 6242 SW 24th St, Miramar, Florida 33023

#### Basic Details

| Property Type:  | Residential |  |
|-----------------|-------------|--|
| Listing Type:   | For Sale    |  |
| Listing ID:     | A11338451   |  |
| Price:          | \$379,999   |  |
| Bedrooms:       | 3           |  |
| Bathrooms:      | 1           |  |
| Square Footage: | 1,000 Sqft  |  |
| Year Built:     | 1955        |  |
| Lot Area:       | 5,251 Sqft  |  |