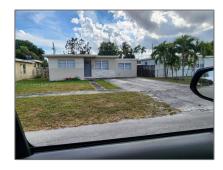

# Residential For Sale

1,000 Sqft - 6242 SW 24th St, Miramar, Florida 33023

#### Basic Details

| Property Type:  | Residential |  |
|-----------------|-------------|--|
| Listing Type:   | For Sale    |  |
| Listing ID:     | A11338451   |  |
| Price:          | \$379,999   |  |
| Bedrooms:       | 3           |  |
| Bathrooms:      | 1           |  |
| Square Footage: | 1,000 Sqft  |  |
| Year Built:     | 1955        |  |
| Lot Area:       | 5,251 Sqft  |  |