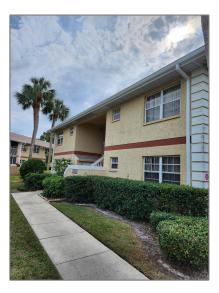

# **Residential Lease For Rent**

782 Sqft - 1536 SE Royal Green Cir # 204, Port St. Lucie, Florida34952

### Basic Details

| Property Type:  | <b>Residential Lease</b> |  |
|-----------------|--------------------------|--|
| Listing Type:   | For Rent                 |  |
| Listing ID:     | A11338524                |  |
| Price:          | \$1,650                  |  |
| Bedrooms:       | 2                        |  |
| Bathrooms:      | 2                        |  |
| Square Footage: | 782 Sqft                 |  |
| Year Built:     | 1985                     |  |