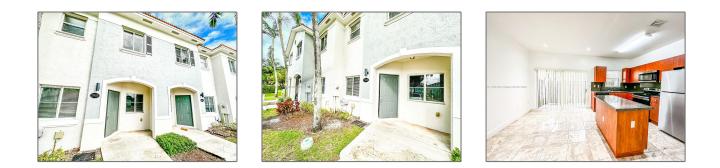

# **Residential Lease For Rent**

1,166 Sqft - 2905 SE 15th Ter, Homestead, Florida 33035

#### Basic **Details**

| Property Type:  | <b>Residential Lease</b> |  |
|-----------------|--------------------------|--|
| Listing Type:   | For Rent                 |  |
| Listing ID:     | A11338148                |  |
| Price:          | \$1,900                  |  |
| Bedrooms:       | 2                        |  |
| Bathrooms:      | 2                        |  |
| Half Bathrooms: | 1                        |  |
| Square Footage: | 1,166 Sqft               |  |
| Year Built:     | 2004                     |  |
| Lot Area:       | 1,071 Sqft               |  |
|                 |                          |  |

### Address Map

| Country:       | US                |  |
|----------------|-------------------|--|
| State:         | FL                |  |
| County:        | Miami-Dade County |  |
| City:          | Homestead         |  |
| Zipcode:       | 33035             |  |
| Street:        | 2905 SE 15th Ter  |  |
| Building Name: | VENETIA GROVE     |  |
| Floor Number:  | 0                 |  |