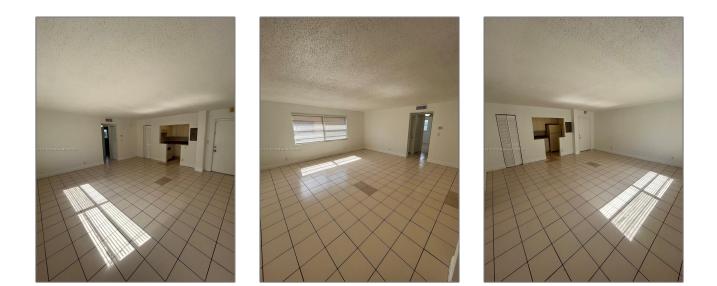

# **Residential Lease For Rent**

812 Sqft - 241 SE 9th Ave # 204, Pompano Beach, Florida 33060





## Basic Details

| Property Type:  | <b>Residential Lease</b> |  |
|-----------------|--------------------------|--|
| Listing Type:   | For Rent                 |  |
| Listing ID:     | A11337825                |  |
| Price:          | \$1,799                  |  |
| Bedrooms:       | 2                        |  |
| Bathrooms:      | 2                        |  |
| Square Footage: | 812 Sqft                 |  |
| Year Built:     | 1970                     |  |

#### Features

| <br>Heating System: | Central     |
|---------------------|-------------|
| <br>Cooling System: | Central Air |
| <br>Furnished:      | Unfurnished |

### Address Map

| Country: | US                      |
|----------|-------------------------|
| State:   | FL                      |
| County:  | <b>Broward Cou